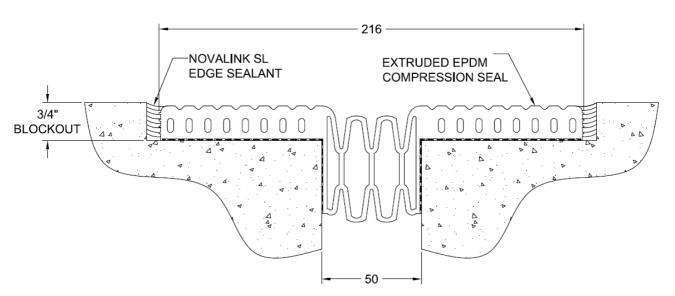

| MODEL | JOINT | MINIMUM | MAXIMUM | EXPOSED | BLOCKOUT | BLOCKOUT | Load     |
|-------|-------|---------|---------|---------|----------|----------|----------|
|       | WIDTH | OPENING | OPENING | SURFACE | WIDTH    | HEIGHT   | Capacity |
|       |       |         |         |         |          |          |          |
| MSDR  | 50mm  | 25mm    | 76mm    | 229mm   | 89mm     | 19mm     | 5 Ton    |