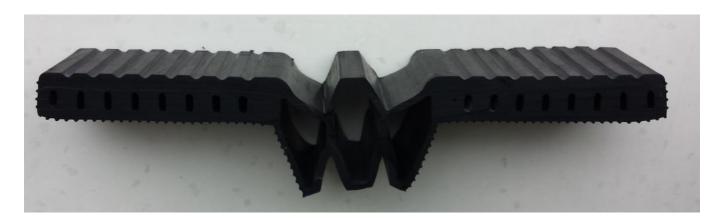

## **Car Parking Expansion Joint MSDR**

- Featuring a high load bearing system
- Ideal for vehicular traffic areas, such as parking garages and warehouses
- Fully engineered for both pneumatic and solid tires
- Ideal for carpet, vinyl, ceramic tile and other floor finishes
- · Easy to Install

| MODEL | JOINT | MINIMUM | MAXIMUM | EXPOSED | BLOCKOUT | BLOCKOUT | Load     |
|-------|-------|---------|---------|---------|----------|----------|----------|
|       | WIDTH | OPENING | OPENING | SURFACE | WIDTH    | HEIGHT   | Capacity |
|       |       |         |         |         |          |          |          |
| MSDR  | 50mm  | 25mm    | 76mm    | 229mm   | 89mm     | 19mm     | 5 Ton    |