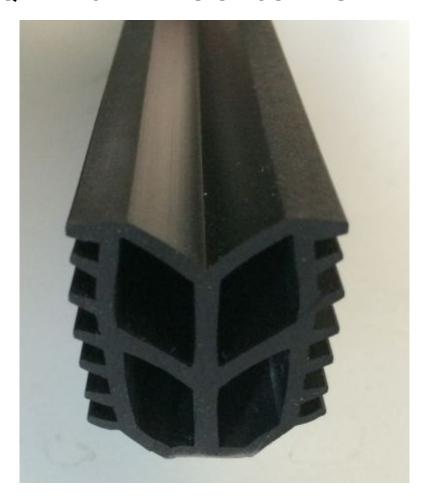

## **Product Description:**

MSQTP-2/25 is a one-piece, extruded EPDM elastomeric seal with integral epoxy reservoirs, bonded into a high strength epoxy bedding, designed for use in parking deck and other water tight concrete deck applications. Proper installations will result in an extremely durable and water tight joint system, which achieves +/-50% movement capability.

#### Seal

- Material EPDM
- Color Black

| MODEL      | JOINT<br>WIDTH |      |      | EXPOSED<br>SURFACE |     | BLOCKOUT<br>HEIGHT |
|------------|----------------|------|------|--------------------|-----|--------------------|
| MSQTP-1/25 | 25MM           | 12MM | 40MM | 25MM               | N/A | N/A                |