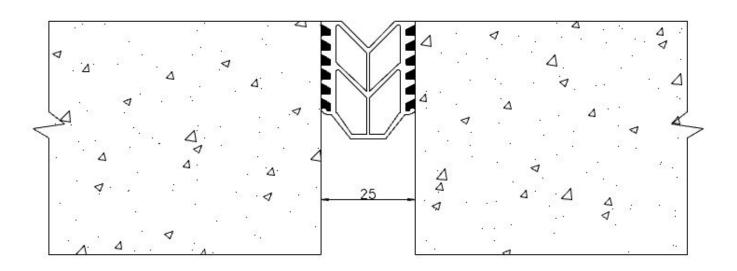

## **Product Description:**

MSQTP-2/25 is a one-piece, extruded EPDM elastomeric seal with integral epoxy reservoirs, bonded into a high strength epoxy bedding, designed for use in parking deck and other water tight concrete deck applications. Proper installations will result in an extremely durable and water tight joint system, which achieves +/-50% movement capability.

#### Seal

- Material EPDM
- Color Black

| MODEL      | JOINT<br>WIDTH |      |      | EXPOSED<br>SURFACE |     | BLOCKOUT<br>HEIGHT |
|------------|----------------|------|------|--------------------|-----|--------------------|
| MSQTP-1/25 | 25MM           | 12MM | 40MM | 25MM               | N/A | N/A                |